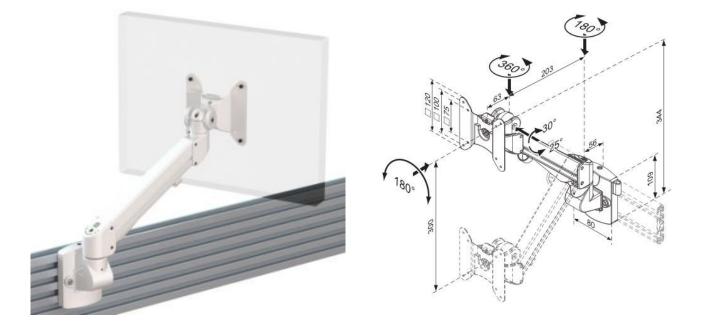

## Ascend Gas Arm

## **Product Specification**

| Product code            | CMS2086 – WHITE                                     |
|-------------------------|-----------------------------------------------------|
| *Weight capacity        | From 3 - 8 kg                                       |
| Height adjustment range | 300mm                                               |
| Max forward extension   | 266mm                                               |
| VESA                    | 75mm & 100mm VESA compliant                         |
| Movement                | Height adjustment, tilt, swivel, rotation and reach |

## Additional Information

Gas assisted universal tool rail mounted monitor arm

Integral cable management

Lockable quick release VESA function

180 anti rotation feature

Over 90% of the Aluminium Alloy content is recycled