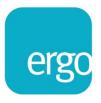

## **Product Specification**

| Product code            | CMS2086 – WHITE                                     |
|-------------------------|-----------------------------------------------------|
| *Weight capacity        | From 3 - 8 kg                                       |
| Height adjustment range | 300mm                                               |
| Max forward extension   | 266mm                                               |
| VESA                    | 75mm & 100mm VESA compliant                         |
| Movement                | Height adjustment, tilt, swivel, rotation and reach |

## Additional Information

Gas assisted universal tool rail mounted monitor arm

Integral cable management

Lockable quick release VESA function

180 anti rotation feature

Over 90% of the Aluminium Alloy content is recycled